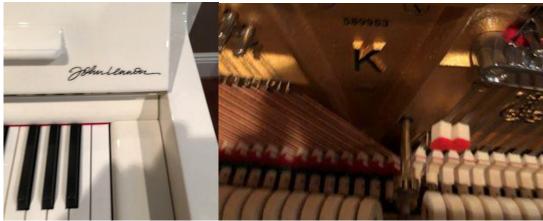

Model: "K"

Serial #: 589953

Date Manufactured: 2010

Piano Style: Upright (52")

Piano Finish: White Polyester (John Lennon Special Edition)

Name of Appraiser: R. Ridgely Fisher

Acting in the capacity of appraiser, I declare that the included facts of this report are true to the best of my knowledge. This report is made in strict compliance with the Principles of Appraisal Practice and code of Ethics of the American Society of Appraisers. The appraised value is for reference only. Ultimately, something is worth only as much as someone will pay for it. Piano prices vary