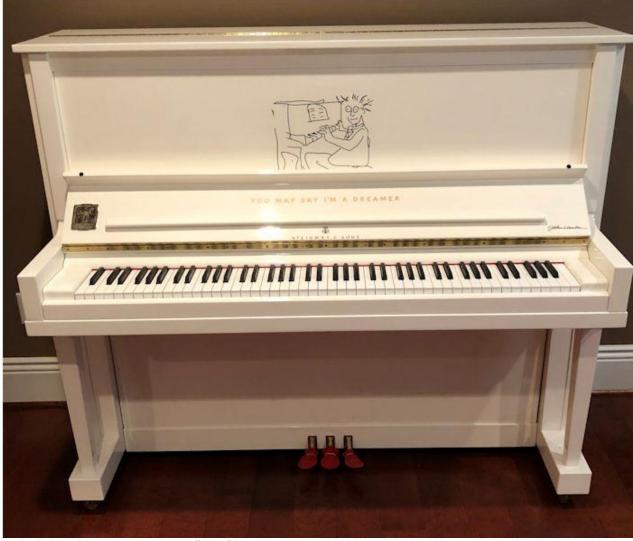

Model: "K"

Serial #: 589953

Date Manufactured: 2010

Piano Style: Upright (52")

Piano Finish: White Polyester (John Lennon Special Edition)

Name of Appraiser: R. Ridgely Fisher

Acting in the capacity of appraiser, I declare that the included facts of this report are true to the best of my knowledge. This report is made in strict compliance with the Principles of Appraisal Practice and code of Ethics of the American Society of Appraisers. The appraised value is for reference only. Ultimately, something is worth only as much as someone will pay for it. Piano prices vary